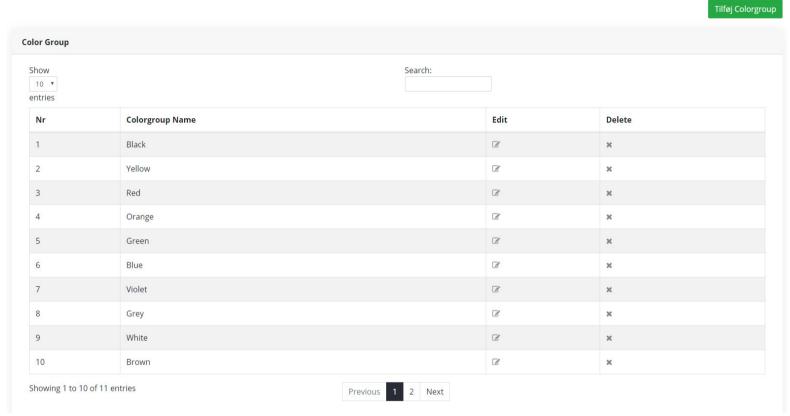

### 4. Manage Colors

a. Color Groups

To see all Color Groups in the system, click on Farver -> Farve Grupper in the left menu

To Add new Color Group, click on the <u>Tilføj Colorgroup</u> (green button) on top right. To Edit a Color Group, click on the icon in the Edit column

| Add Colorgroup        |  |
|-----------------------|--|
| Color Group Name      |  |
| Sort Index            |  |
| Cancel Add Colorgroup |  |

To Delete a Color Group, click on the icon in the Delete column. You can only delete a Color Group if there is no Colors in it