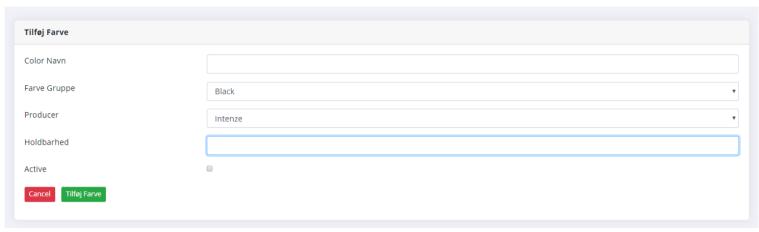

### d. Colors

To see all Colors in the System, click on <u>Farver -> Farver</u> in the left menu

To export all Color into a PDF file (you can later print it), click on "Print PDF" (Teal button)

To add new Color, click on the Tilføj Farve (green button) on top right. To edit a Color, click on the icon in the Edit column