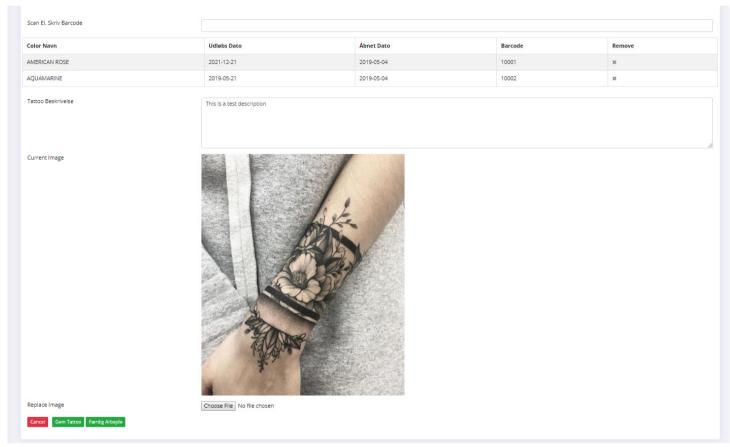

Here you can continue scan more stock, add description and upload an image.

After that, you can save Tattoo (using "Gem Tattoo" button) to later comeback, or click on "Færdig Arbejde" to finish the Tattoo.