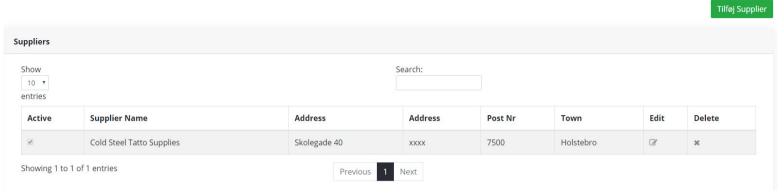

# c. Suppliers

To see all Suppliers in the System, click on <u>Farver -> Suppliers</u> in the left menu

To add new Suppliers, click on the <u>Tilføj Supplier</u> (green button) on top right. To edit a Supplier, click on the icon in the Edit column To delete a Supplier, click on the icon in the Delete column. You can only delete a Supplier if there is no stock in the system.