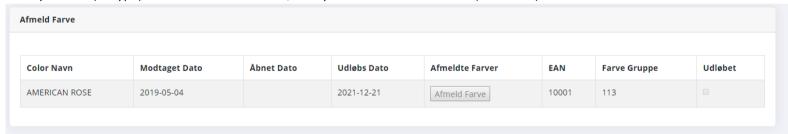

After you scan (or type) the barcode of the stock, the system will show the stock (if it found)

Now click on "Afmeld Farve" button on the "Afmeldte Farver" column to unsubscribe the stock.

Alternatively, you can click on "Afmeld Farve" button any where a stock list is show (e.g. Part 5.a) to unsubscribe the stock.