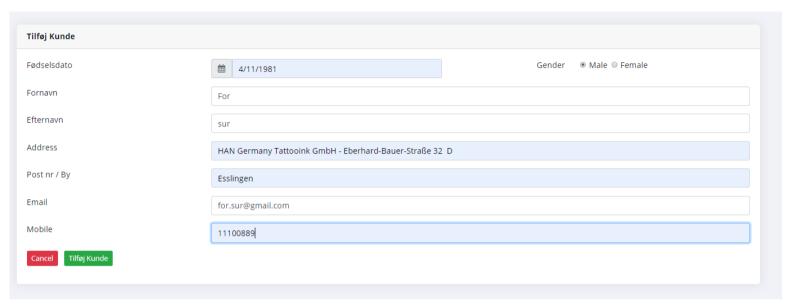

To add customer, click on the "Tilføj Kunde" (green button) on top right. To Edit customer, click on the Edit icon in the Edit column

To delete customer, click on Delete icon on Delete column. Only customer without any Tattoo in the system can be deleted.