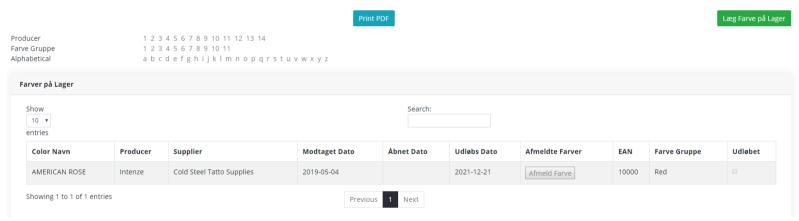

### 5. Manage Stocks

a. Stocks List

To list all stock in the system, click on <u>Lager af Farver -> Farver på Lager</u> in the left menu

To export all the stock, you can click on "Print PDF" (teal button)

To add new stock, you can click on "Læg Farve på Lager" (green button) or click on Farver-> Læg Farve på Lager (left menu)

All field are required. Barcode should be unique.

b. Unsubscribe Stock

To unsubscribe stock, you can go to <u>Lager af Farver->Afmeld Farve</u> in the left menu