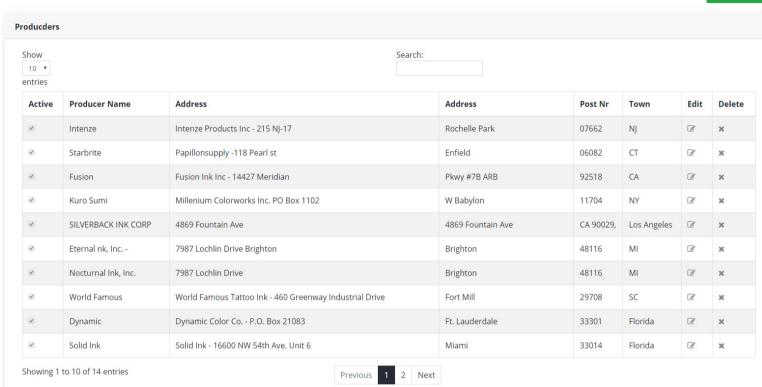

b. Producers

To see all Producers in the System, click on <u>Farver -> Producers</u> in the left menu

To add new Producers, click on the <u>Tilføj Producer</u> (green button) on top right. To edit a Producer, click on the icon in the Edit column

To delete a Producer, click on the icon in the Delete column. You can only delete a Producer if there is no Colors in it