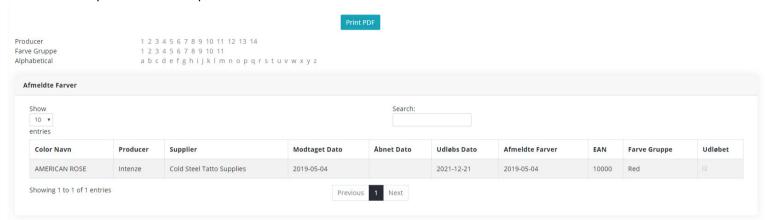

#### c. Unsubscribed List

The system also keeps track of all unsubscribed stock. You can go to <u>Lager af Farver-></u> <u>Liste med Afmeldte Farver</u> to see that list. You can also export all to PDF to print