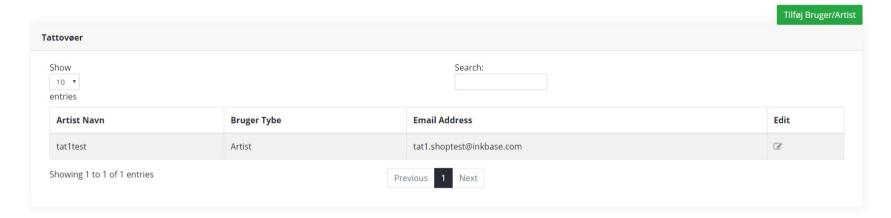

# 2. Manage Tattooist

- a. List all tattooist
- Click on Shop Indstillinger --> Tattovøer (in the left menu) to view all users (tattooist) in the system

- The first column is username, the second colum is type of user, the third colum is user's email address.
- There is only one type of user: Artist
- If you want to edit a user, click on his fourth column.
- b. Add/Edit User
- To add/edit user, either click on the Add User button on the top right of Users table, or click on a Edit icon in the Users table