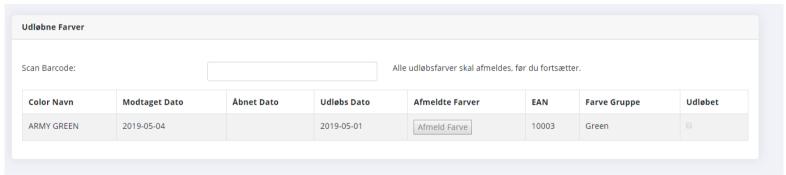

### 6. Expire Stocks

a. Expired Stock

If you click on <u>Advarsler-> Udløbne Farver</u> you will see all expired stock in the system (but not yet unsubscribed). You can click on "Afmeld Farve" button on the "Afmeldte Farver" column to unsubscribe the stock.