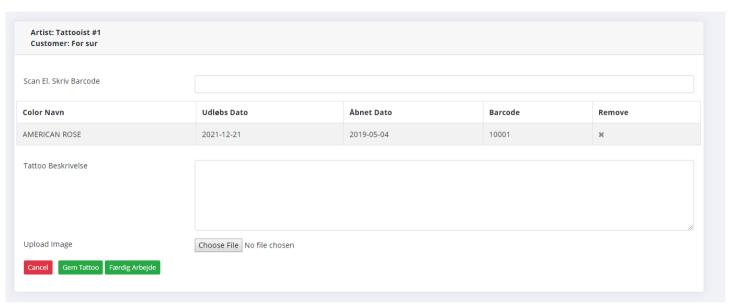

b. Work with a customer

To work with a customer (add new tattoo for him), click on the icon in "Start Arbejde" column.

First you have to choose one Artist to work with this customer, and scan a stock to begin

Here you can continue scan more stock, add description and upload an image.

After that, you can save Tattoo (using "Gem Tattoo" button) to later comeback, or click on "Færdig Arbejde" to finish the Tattoo.