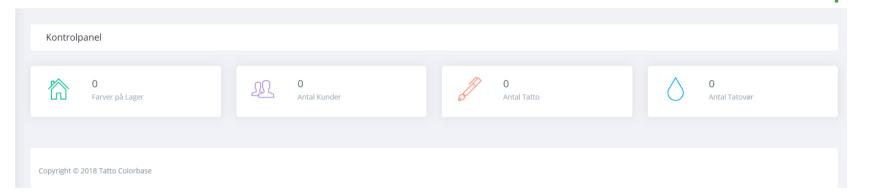

# **USER GUIDE: SHOP OWNER**

- 1. Login & Log out,
  - a. Login

Open web browser at the address <a href="http://tattocolorbase.com/login">http://tattocolorbase.com/login</a>
After Login, you will be redirect to your dashboard, which look like this