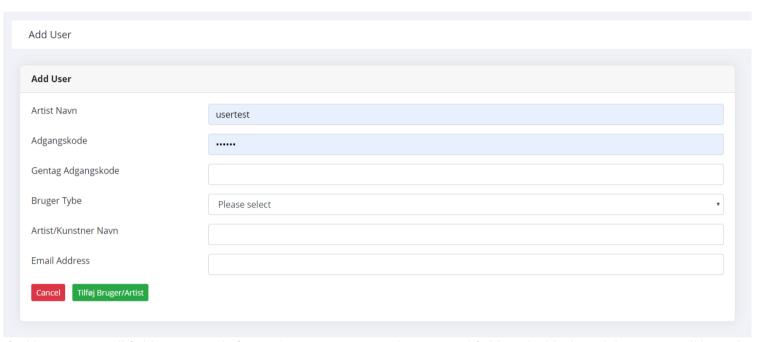

# 2. Manage Tattooist

- a. List all tattooist
- Click on Shop Indstillinger --> Tattovøer (in the left menu) to view all users (tattooist) in the system

- The first column is username, the second colum is type of user, the third colum is user's email address.
- There is only one type of user: Artist
- If you want to edit a user, click on his fourth column.
- b. Add/Edit User
- To add/edit user, either click on the Add User button on the top right of Users table, or click on a Edit icon in the Users table

- If add a new user, all fields is required. If you edit an existing user, the password field can be blank, and the system will keep the old password
- 3. Manage Your Shop Information
  - a. Shop information
  - Click on Shop Indstillinger --> Shop Indstillinger (in the left menu) to see your shop information