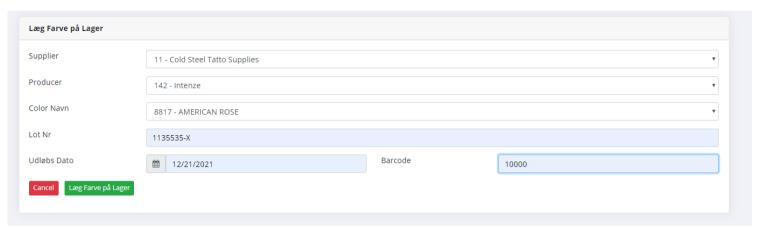

To add new stock, you can click on "Læg Farve på Lager" (green button) or click on Farver-> Læg Farve på Lager (left menu)

All field are required. Barcode should be unique.

b. Unsubscribe Stock

To unsubscribe stock, you can go to <u>Lager af Farver->Afmeld Farve</u> in the left menu