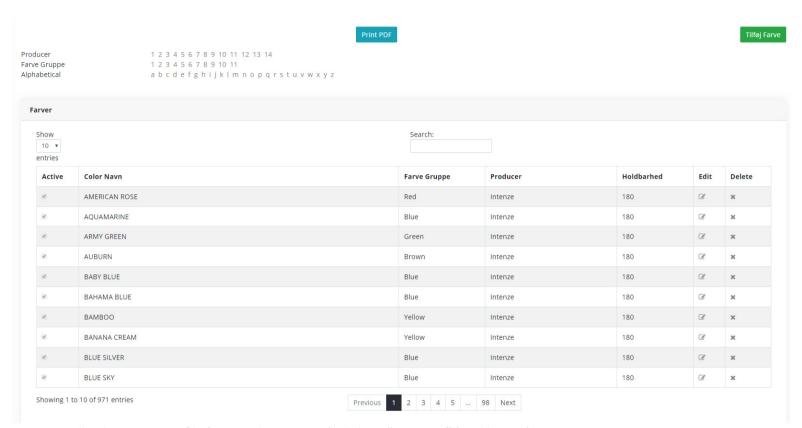

### d. Colors

To see all Colors in the System, click on <u>Farver -> Farver</u> in the left menu

To export all Color into a PDF file (you can later print it), click on "Print PDF" (Teal button)

To add new Color, click on the Tilføj Farve (green button) on top right. To edit a Color, click on the icon in the Edit column

To delete a Color, click on the icon in the Delete column. You can only delete a Color if there is no Stock of it