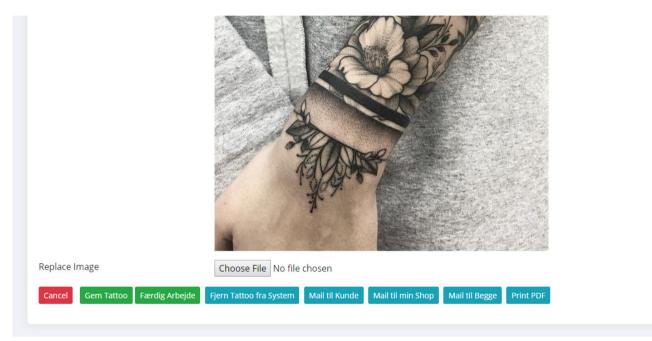

After you finish the Tattoo, you can Remove it from system, Mail the info to customer, mail info to shop, or both, or print the tattoo information as a PDF