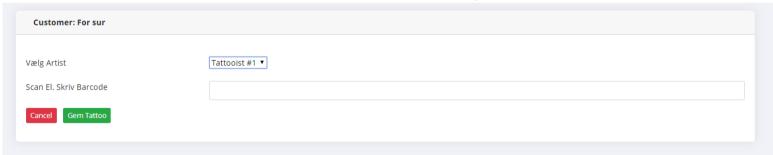

b. Work with a customer

To work with a customer (add new tattoo for him), click on the icon in "Start Arbejde" column.

First you have to choose one Artist to work with this customer, and scan a stock to begin