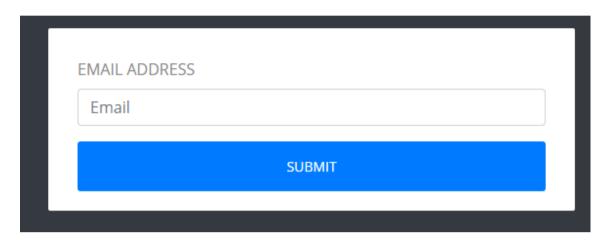

### b. Logout

To log out, click on the top right conner (with a icon) and choose Log out.

c. Forget Password

In the login screen, click on the "Forgoten Password?" link. It will show you the following screen

Enter your email address and click "Submit". If your email is correct, the system will send you your new password via email, and it will go back to the login screen