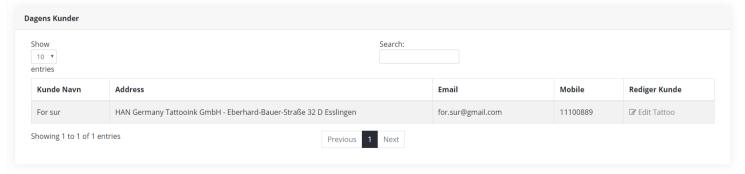

# c. Today Customers

To see and continue working with today customers (current customers) you can click on Kunder->Dagens Kunder in the left menu

| The system will show all customer which has tattoo today. Click on icon in "Rediger Kunde" column to continue working with this customer |
|------------------------------------------------------------------------------------------------------------------------------------------|
|                                                                                                                                          |
|                                                                                                                                          |
|                                                                                                                                          |
|                                                                                                                                          |
|                                                                                                                                          |
|                                                                                                                                          |
|                                                                                                                                          |
|                                                                                                                                          |
|                                                                                                                                          |
|                                                                                                                                          |
|                                                                                                                                          |
|                                                                                                                                          |
|                                                                                                                                          |
|                                                                                                                                          |