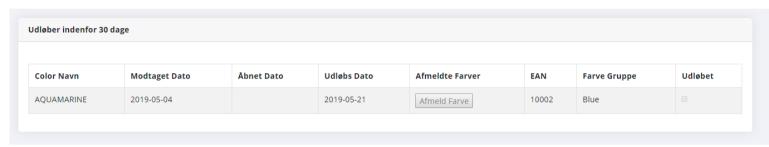

## b. Expiring in 30 days

If you click on <u>Advarsler-> Udløber indenfor 30 dage</u> you will see all stock that expiring soon (in the next 30 days) in the system (but not yet unsubscribed). You can click on "Afmeld Farve" button on the "Afmeldte Farver" column to unsubscribe the stock.