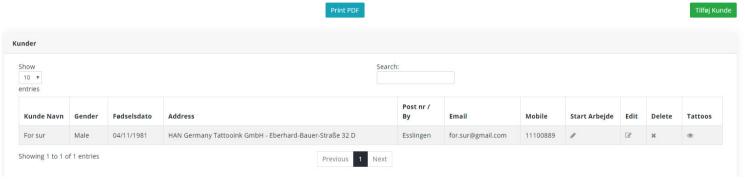

### 7. Manage Customers

a. Customer List

To see all customer in the system, click on Kunder-> Opret Kunde - Start Arbejde on the left menu.

Here you can Export all Customer to PDF using "Print PDF" (Teal button)

To add customer, click on the "Tilføj Kunde" (green button) on top right. To Edit customer, click on the Edit icon in the Edit column

To delete customer, click on Delete icon on Delete column. Only customer without any Tattoo in the system can be deleted.